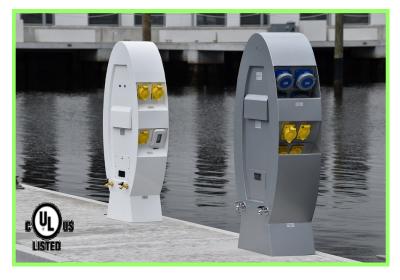

## The most elegant of it's kind!

**Ikatere** Power Pedestals were created to give our customers the opportunity to a new more modern look. Built with the same high quality 5052-H32 marine grade aluminum casing as all our pedestals. It is available for custom configuration in three different sizes JR 50", MID 55", and MEGA 60".

Accmar's Ikatere line will offer a uniformed look regardless of different specifications required throughout a marina. Its design will be the answer to those in the marine industry seeking a more sophisticated look for projects worldwide. The Ikatere pedestal is sure to enhance any marina.

Ikatere is backed with the strict UL standard 231

Proud to be a 100% USA product