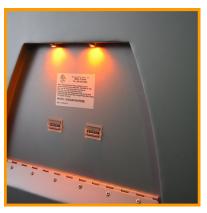

### **STANDARD FEATURES:**

- High quality 5052-H32 marine grade aluminum casing with 1/8" wall thickness
- Three heights to choose from: 50", 55", 60"
- Receptacles up to 200 AMPS MAX per side on JR and MID. Up to 400 AMPS MAX per side on MEGA
- Powder coated white, inside and out, to guard against harsh marine conditions
- One 1/4 turn brass water bib
- Amber LED lights illuminating each receptacle for easy plug-in at night.
- Hinged cover door to protect circuit breakers
- Stainless steel hardware
- Power block or buss bar w/ratings from 200 AMP to 600 AMP, 600V
- Circuit breakers