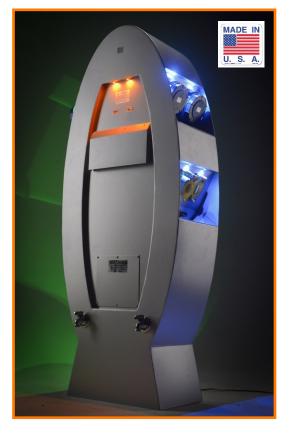

# Ikatere Power Pedestal

## The most elegant of it's kind!

**Ikatere** Power Pedestals were created to give our customers the opportunity to a new more modern look. Built with the same high quality 5052-H32 marine grade aluminum casing as all our pedestals. It is available for custom configuration in three different sizes JR 50", MID 55", and MEGA 60".

Accmar's Ikatere line will offer a uniformed look regardless of different specifications required throughout a marina. Its design will be the answer to those in the marine industry seeking a more sophisticated look for projects worldwide. The Ikatere pedestal is sure to enhance any marina.

### **STANDARD FEATURES:**

- High quality 5052-H32 marine grade aluminum casing with 1/8" wall thickness
- Three heights to choose from: 50", 55", 60"
- Receptacles up to 200 AMPS MAX per side on JR and MID. Up to 400 AMPS MAX per side on MEGA
- Powder coated white, inside and out, to guard against harsh marine conditions
- One 1/4 turn brass water bib
- Amber LED lights illuminating each receptacle for easy plug-in at night.
- Hinged cover door to protect circuit breakers
- Stainless steel hardware
- Power block or buss bar w/ratings from 200 AMP to 600 AMP, 600V
- Circuit breakers