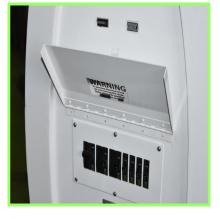

### **STANDARD FEATURES:**

- High quality 5052-H32 marine grade aluminum casing with 1/8" wall thickness
- Three heights to choose from: 50", 55", 60"
- Receptacles up to 200 AMPS MAX per side on JR and MID. Up to 400 AMPS MAX per side on MEGA
- Powder coated white, inside and out, to guard against harsh marine conditions
- One 1/4 turn brass water bib
- Amber LED lights illuminating each receptacle for easy plug-in at night.
- Hinged cover door to protect circuit breakers
- Stainless steel hardware
- Power block or buss bar w/ratings from 200 AMP to 600 AMP, 600V
- Circuit breakers

#### **OPTIONAL FEATURES:**

- Wide selection of custom colors
- Stainless steel casing
- Outlet capacity up to 4 receptacles on JR and MID; 8 receptacles on MEGA
- Cable TV, telephone & high speed internet connection
- Digital or mechanical metering system to record Kilowatt hour usage or AMPS consumption
- Water meter
- Stainless steel key lock hardware on door to protect against vandalism
- Additional 1/4 turn brass water bib
- Hose holders
- Lighting available in red, blue, and/or green
- Lighting can be upgraded to a switch control in lieu of photocell