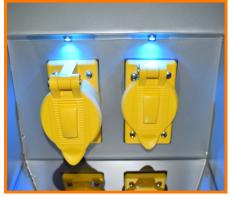

### **STANDARD FEATURES:**

- High quality 5052-H32 marine grade aluminum casing with 1/8" wall thickness
- Three heights to choose from: 50", 55", 60"
- Receptacles up to 200 AMPS MAX per side on JR and MID. Up to 400 AMPS MAX per side on MEGA
- Powder coated white, inside and out, to guard against harsh marine conditions
- One 1/4 turn brass water bib
- Amber LED lights illuminating each receptacle for easy plug-in at night.
- Hinged cover door to protect circuit breakers
- Stainless steel hardware
- Power block or buss bar w/ratings from 200 AMP to 600 AMP, 600V
- Circuit breakers

#### **OPTIONAL FEATURES:**

- Wide selection of custom colors
- Stainless steel casing
- Outlet capacity up to 4 receptacles on JR and MID; 8 receptacles on MEGA
- Cable TV, telephone & high speed internet connection
- Digital or mechanical metering system to record Kilowatt hour usage or AMPS consumption
- Water meter
- Stainless steel key lock hardware on door to protect against vandalism
- Additional 1/4 turn brass water bib
- Hose holders
- Lighting available in red, blue, and/or green
- Lighting can be upgraded to a switch control in lieu of photocell